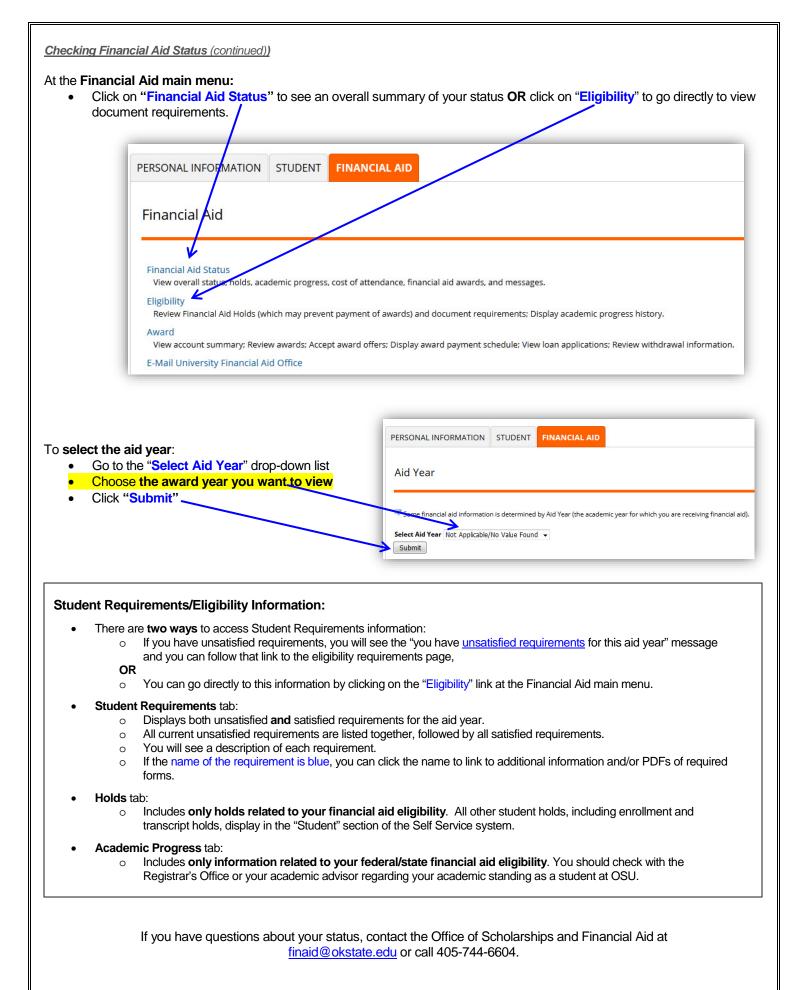

FINANCIAL AID

STUDENT

| myOKSTATE                                                                              |                                                |
|----------------------------------------------------------------------------------------|------------------------------------------------|
| Home Employee                                                                          | e Student                                      |
| Oklahoma State Univer                                                                  | any Home                                       |
|                                                                                        | 😝 Applications                                 |
| Once you login, you will see the main portal page:                                     |                                                |
| Click on the "Self Service" icon.                                                      | Cowboy Mail Self Service                       |
|                                                                                        | Google Image: Construction   Orange Mail O-Key |
|                                                                                        |                                                |
| At the <b>Self-Service Main Menu</b> :<br>• Click on the " <b>Financial Aid</b> " tab. | Self Service                                   |
|                                                                                        |                                                |

PERSONAL INFORMATION

Main Menu

[\check-status.doc 11/17]