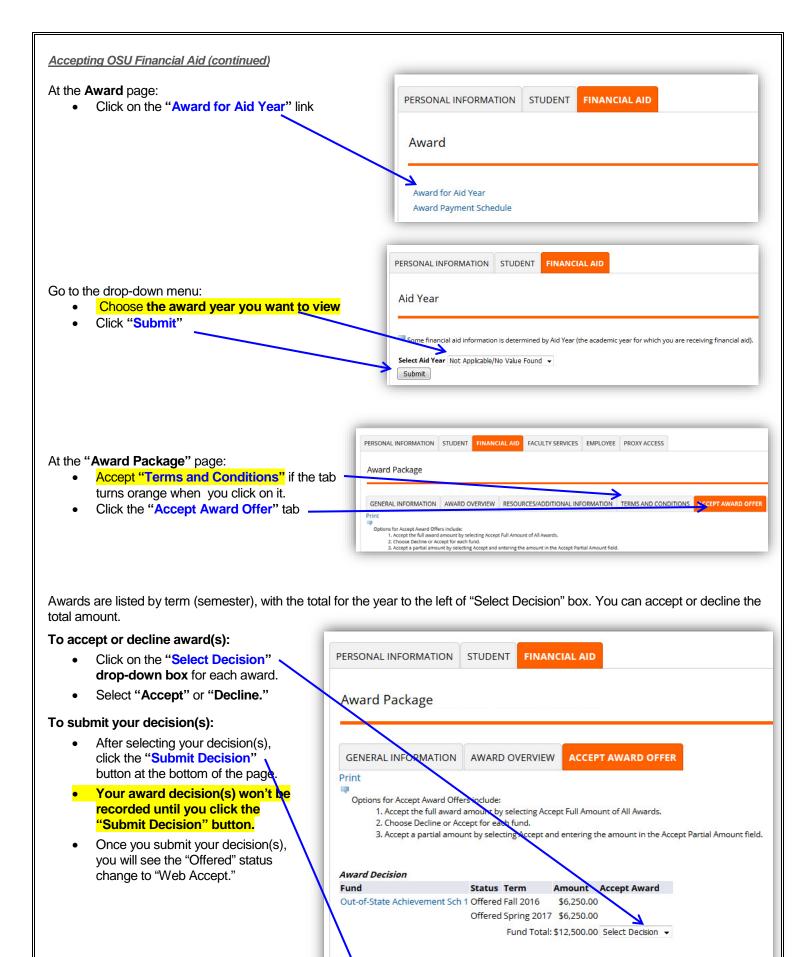

View account summary; Review awards; Accept award offers; Display award payment schedule; View loan applications; Review withdrawal information.

-Continued on Next Page-

Submit Decision