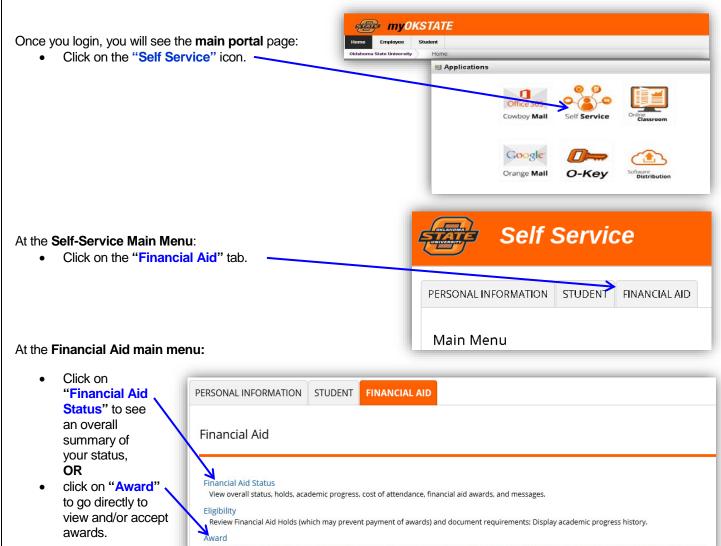

View account summary; Review awards; Accept award offers; Display award payment schedule; View loan applications; Review withdrawal information.

-Continued on Next Page-

Submit Decision