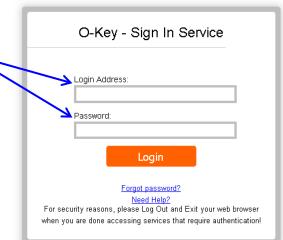

## **OSU Self Service System**

Go to **<u>my.okstate.edu</u>** and sign in using your OSU O-Key email address and password.

- If you've activated your O-Key but can't remember your password, click on the "Forgot Password?" link.
- If you haven't activated your O-Key yet, please review the information at admissions.okstate.edu/information/freshmen/your-next-stepsfreshmen.html.
- If you still can't login with your O-Key, after following the steps above, contact the OSU IT Helpdesk at <u>helpdesk@okstate.edu</u> or call 405-744-4357.
- If you have questions about your awards, contact the Office of Scholarships and Financial Aid at <u>finaid@okstate.edu</u> or call 405-744-6604.