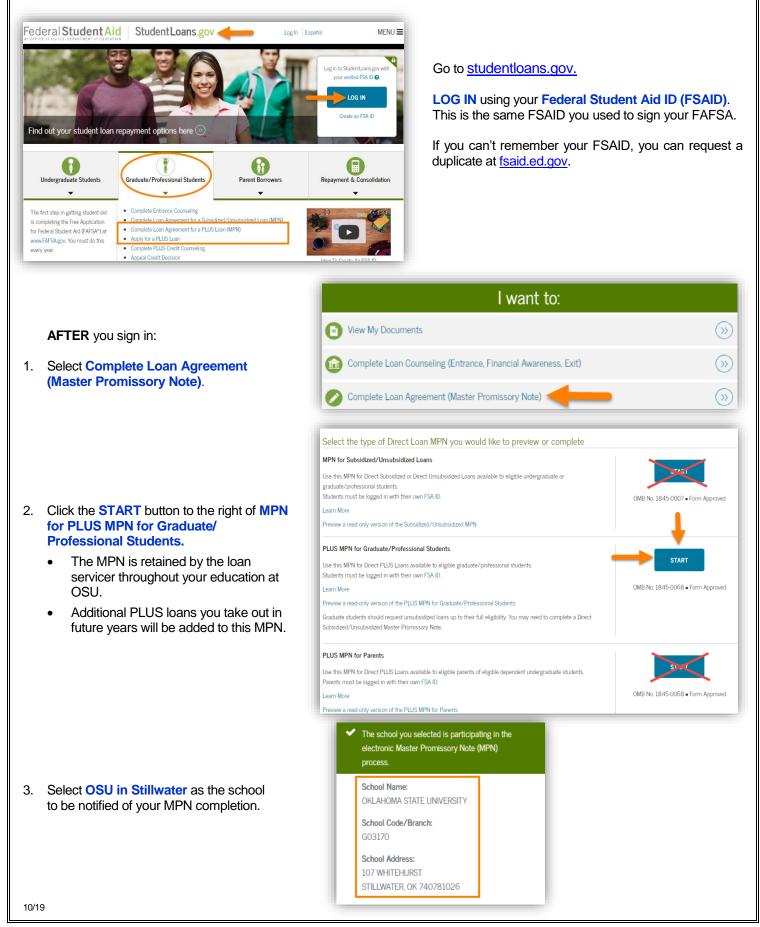

## Master Promissory Note (MPN) for Graduate/Professional PLUS

Loan (New Borrowers: Complete the PLUS Loan Application FIRST, followed by the MPN.)

1. Select Apply for a Direct PLUS Loan.

| 2. | Click the <b>START</b> button to the right of <b>Direct PLUS Loan Application for</b> |
|----|---------------------------------------------------------------------------------------|
|    | Graduate/Professional Students.                                                       |

- Complete all parts of the application
- The application includes information about deferring the loan and when payment will start.
- You will receive the results of the credit check once you complete the application.
- 3. Select **OSU in Stillwater** as the school to receive your Direct PLUS Loan Application information.
- 4. New Borrowers: You must also complete the Master Promissory Note (MPN) the first time you borrow in this program. Instructions are on the next page.