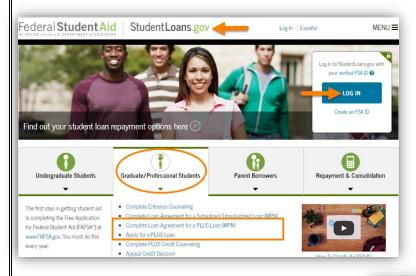

## **Application for Graduate/Professional PLUS Loan** (completed each year) **New Borrowers:** Complete the Application FIRST, followed by the Master Promissory Note.

Go to studentloans.gov.

**LOG IN** using your **Federal Student Aid ID (FSAID)**. This is the same FSAID you used to sign your FAFSA.

If you can't remember your FSAID, you can request a duplicate at <u>fsaid.ed.gov</u>.

|       | V/011 | nnn   | in . |
|-------|-------|-------|------|
| AFTER | VUJU  | SILLE |      |
|       | J     | - 3.  |      |