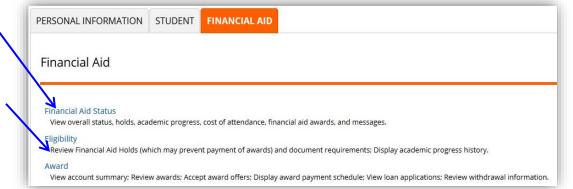

## At the Financial Aid main menu:

 Click on "Financial Aid Status" to see an overall summary of your status,

## ÓR

 click on "Award" to go directly to view and/or accept awards.

-Continued on Next Page-

Submit Decision