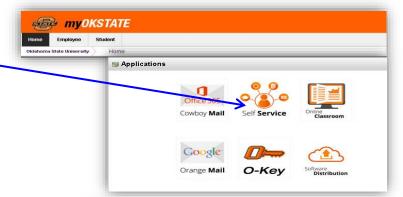

Once you login, you will see the main portal page:

Click on the "Self Service" icon.