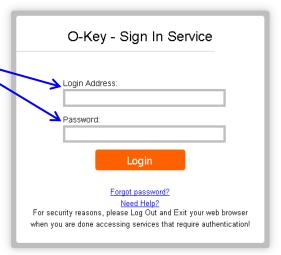

# **OSU Self Service System**

Go to <u>my.okstate.edu</u> and sign in using your OSU O-Key email address and password.

- If you've activated your O-Key but can't remember your password, click on the "Forgot Password?" link.
- If you haven't activated your O-Key yet, please review the information at <u>admissions.okstate.edu/information/freshmen/your-next-steps-freshmen.html</u>.
- If you still can't login with your O-Key, after following the steps above, contact the OSU IT Helpdesk at <a href="helpdesk@okstate.edu">helpdesk@okstate.edu</a> or call 405-744-4357.
- If you have questions about your awards, contact the Office of Scholarships and Financial Aid at <u>finaid@okstate.edu</u> or call 405-744-6604.