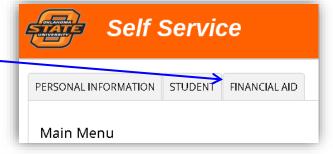

SU O-Key email address and password.

- If you've activated your O-Key but can't remember your password, click on the "Forgot Password?" link.
- If you haven't activated your O-Key yet, please review the information at <u>admissions.okstate.edu/information/freshmen/your-next-steps-freshmen.html</u>.
- If you still can't login with your O-Key, after following the steps above, contact the OSU IT Helpdesk at <a href="helpdesk@okstate.edu">helpdesk@okstate.edu</a> or call 405-744-4357.
- If you have questions about your awards, contact the Office of Scholarships and Financial Aid at <u>finaid@okstate.edu</u> or call 405-744-6604.



Once you login, you will see the main portal page:

Click on the "Self Service" icon.



#### At the Self-Service Main Menu:

• Click on the "Financial Aid" tab.



## At the Financial Aid main menu:

 Click on "Financial Aid Status" to see an overall summary of your status,

## ÓR

 click on "Award" to go directly to view and/or accept awards.



-Continued on Next Page-



Submit Decision