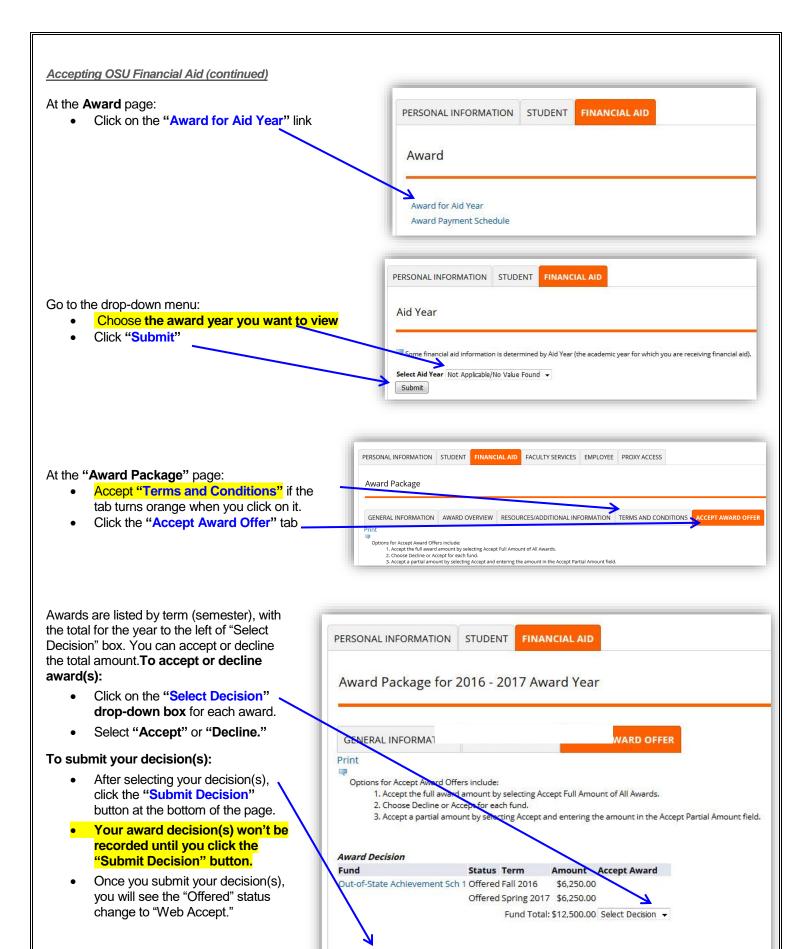

## ÓR

 click on "Award" to go directly to view and/or accept awards.

-Continued on Next Page-

Submit Decision